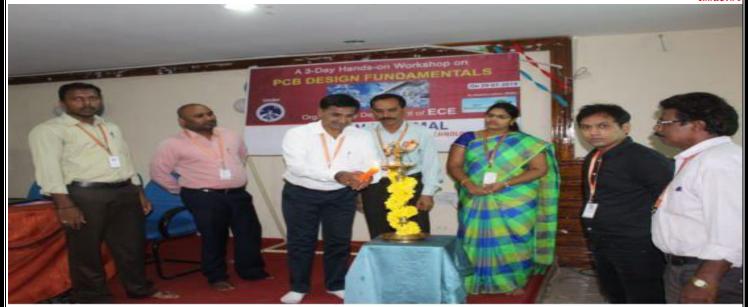

### Workshops/Conferences/Symposiums/Guest lectures

The department of Electronics and Communication Engineering at Sri Venkatesa Perumal College of Engineering and technology organized a 3 – Days Hands on workshop entitled as 'PCB Design fundamentals' on 29th to 31st July 2019 in association with APSSDC. We have organized this workshop to provide our II –Tech (ECE) students a widespread knowledge and understanding of practical PCB Designing.

The indispensable and pervasive knowledge of electronic circuits will give the students an insight to their practical approach and also evokes innovative thinking.

The department of Computer Science and Engineering at Sri Venkatesa Perumal College of Engineering and technology organized a 3 – Days Hands on workshop entitled as "Python Basics" Organized by Dept of CSE Under Computer Science Technical Association (CSTA) on 5th, August 2019 to 07th, July 2019 in association with APSSDC. We have organized this workshop to provide our III – B. Tech (CSE) students a widespread knowledge and understanding of practical knowledge on new programming language will give the students an insight to their practical approach and also evokes innovative thinking.