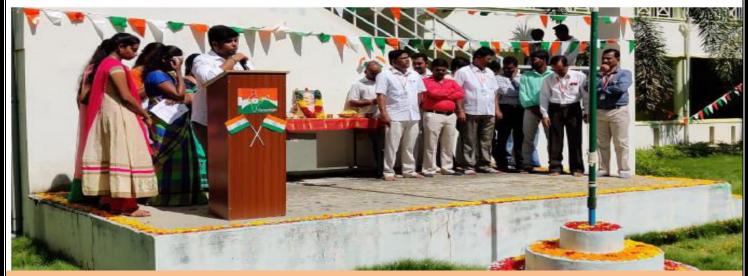

#### INDEPENDENCE DAY CELEBRATIONS

On 15Th August 2019 Independence Day celebration was started at 8.00 A.M. in the campus. All B.Tech/M.Tech/MBA & MCA students, NSS Volunteers about 450 members, All Teaching and Non Teaching staff of the institute have attended for the celebrations. All were assembled in C-Block Open Auditorium at 7.50 am. Our Vice Chairman was presided the event, Principal Dr. N.Sudhakar Reddy, and all the Heads of various Departments, NSS Program Officer, Administrative Officer, and Dean of Training and Placement section were gathered on the Dias.

The function was started with prayer song and Physical Director invited Vice Chairman to hoist the flag. Some of the students and staff sung the prayer song, flag song and patriotic songs.

Speeches:

Vice Chariman, Ravuri V Balaji spoke about corruption, education to rural people and measures to be taken to become developed country. He also suggested to all the students to give respect to the freedom fighters and to have minimum responsibility towards the development of the country. Principal Dr. N.Sudhakar Reddy spoke about Plastic Pollution and roles of citizens to make plastic free Puttur, which helps to protect human life, animal and plants. He also suggested several methods to avoid usage of plastic. Vice Principal emphasized on pollution free environment and created awareness on responsibilities of students. Various staff and students shared their view on Independence day.