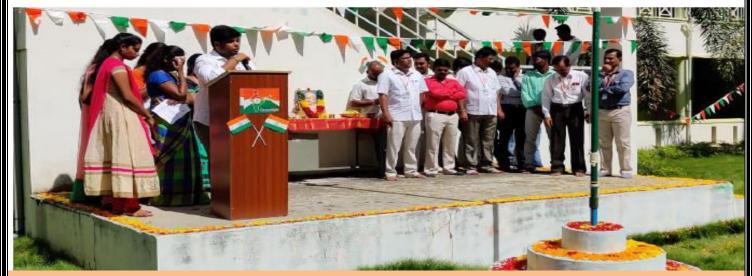

#### INDEPENDENCE DAY CELEBRATIONS

On 15Th August 2019 Independence Day celebration was started at 8.00 A.M. in the campus. All B.Tech/M.Tech/MBA & MCA students, NSS Volunteers about 450 members, All Teaching and Non Teaching staff of the institute have attended for the celebrations. All were assembled in C-Block Open Auditorium at 7.50 am. Our Vice Chairman was presided the event, Principal Dr. N.Sudhakar Reddy, and all the Heads of various Departments, NSS Program Officer, Administrative Officer, and Dean of Training and Placement section were gathered on the Dias.

The function was started with prayer song and Physical Director invited Vice Chairman to hoist the flag. Some of the students and staff sung the prayer song, flag song and patriotic songs.

Speeches:

Vice Chariman, Ravuri V Balaji spoke about corruption, education to rural people and measures to be taken to become developed country. He also suggested to all the students to give respect to the freedom fighters and to have minimum responsibility towards the development of the country. Principal Dr. N.Sudhakar Reddy spoke about Plastic Pollution and roles of citizens to make plastic free Puttur, which helps to protect human life, animal and plants. He also suggested several methods to avoid usage of plastic. Vice Principal emphasized on pollution free environment and created awareness on responsibilities of students. Various staff and students shared their view on Independence day.