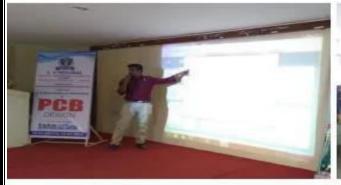

### Workshops/Conferences/Symposiums/Guest lectures

The department of Electronics and Communication Engineering at Sri Venkatesa Perumal College of Engineering and technology organized a 3 – Days Hands on workshop entitled as 'PCB Design fundamentals' on 29th to 31st July 2019 in association with APSSDC. We have organized this workshop to provide our II –Tech (ECE) students a widespread knowledge and understanding of practical PCB Designing.

The indispensable and pervasive knowledge of electronic circuits will give the students an insight to their practical approach and also evokes innovative thinking.

The department of Computer Science and Engineering at Sri Venkatesa Perumal College of Engineering and technology organized a 3 – Days Hands on workshop entitled as "Python Basics" Organized by Dept of CSE Under Computer Science Technical Association (CSTA) on 5th, August 2019 to 07th, July 2019 in association with APSSDC. We have organized this workshop to provide our III – B. Tech (CSE) students a widespread knowledge and understanding of practical knowledge on new programming language will give the students an insight to their practical approach and also evokes innovative thinking.