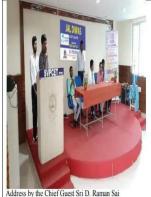

students andstaff totally 750 members have attended to the celebrations. Sri E.Ayyappa, HOD of CivilEngineering, Sri S.Jeelan, Assocaite Professor in CSE, Sri P.P. Nagaraju, Training and PlacementOfficer, Sri E. Prakash Babu, NSS Programme Officer were the other dignitaries attended to the celebrations.

Our students as NSS Volunteers continuously showing leadership skills and serving rigorously for community health care, literacy drives, environmental protection, Blood donation camps, informative lecture on human values regularly to the society by visiting nearby villages and educating and helping the poor and the destitute. This time NSS has also organized many activities.



Inaugural Address by Prof. A. Balasubramani, Vice Principal.



Sri D. Raman Sai Inaugurating the Ja IDiwas Day





### డిజిటల్ ఫైనాన్నియల్ లిటరసీపై శిక్షణ

డ్రజాశక్తి-పుత్తూరు టౌన్ : పట్టణంలోని వెంకటేశ పెరుమాళ్ ఇంజనీరింగ్ కళాశాలలో బీటెక్ తృతీయ సంవత్సరం విద్యార్తులకు శుక్రవారం డిజిటల్ ఫైనాన్షియల్ లిటరసీ అను అంశంపై శిక్షణా కార్యక్రమాన్ని కళాశాల ట్రిన్సిపల్ ఎస్.సుధాకర్ రెడ్డి (పారంభించారు. ఈ సందర్భంగా ఆయన మాట్లాడుతూ ఈ కార్యక్రమాన్ని కళాశాల ఎన్ఎస్ఎస్ విభాగం, లెర్నింగ్ లింక్స్ ఫౌండేషన్ వారి సంయుక్త ఆధ్వర్యంలో నిర్వహించినట్లు తెలిపారు. ఈ కార్యక్రమం ద్వారా విద్యార్థులకు మనీ మేనేజ్మెంట్, ఇన్వెస్ట్మ్మ్ ఎంట్, ఇన్ఫూరెస్స్, బ్యాంకింగ్ విధానాలు, మొబైల్ బ్యాంకింగ్, అనేక కేంద్ర ్రపథుత్వ పథకాలైన స్థానమంత్రి జన్థ్రన్ యోజన, సుకన్య సంవృద్ధి యోజన, జీవనజ్యోతి, సురక్షా బీమా యోజన వంటి పథకాలను గ్రామీణ ప్రజల్లోకి తీసుకెళ్లి ప్రజలలో చైతన్యం, అవగాహన కల్పించడానికి శిక్షణ ఇస్తున్నట్లు తెలిపారు. ఈ కార్యక్రమంలో లెర్నింగ్ లింక్స్