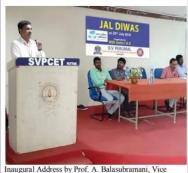

### Workshops/Conferences/Symposiums/Guest lectures

The department of Electronics and Communication Engineering at Sri Venkatesa Perumal College of Engineering and technology organized a 3 – Days Hands on workshop entitled as 'PCB Design fundamentals' on 29th to 31st July 2019 in association with APSSDC. We have organized this workshop to provide our II –Tech (ECE) students a widespread knowledge and understanding of practical PCB Designing.