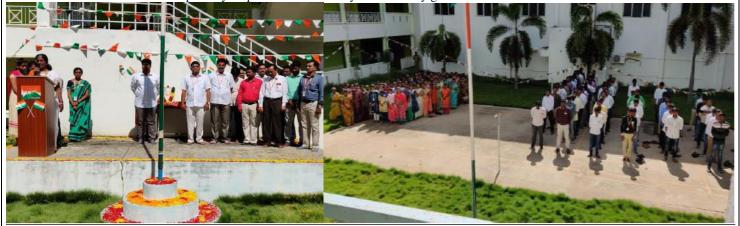

#### INDEPENDENCE DAY CELEBRATIONS

On 15Th August 2019 Independence Day celebration was started at 8.00 A.M. in the campus. All B.Tech/M.Tech/MBA & MCA students, NSS Volunteers about 450 members, All Teaching and Non Teaching staff of the institute have attended for the celebrations. All were assembled in C-Block Open Auditorium at 7.50 am. Our Vice Chairman was presided the event, Principal Dr. N.Sudhakar Reddy, and all the Heads of various Departments, NSS Program Officer, Administrative Officer, and Dean of Training and Placement section were gathered on the Dias.

The function was started with prayer song and Physical Director invited Vice Chairman to hoist the flag. Some of the students and staff sung the prayer song, flag song and patriotic songs.

Speeches:

Vice Chariman, Ravuri V Balaji spoke about corruption, education to rural people and measures to be taken to become developed country. He also suggested to all the students to give respect to the freedom fighters and to have minimum responsibility towards the development of the country. Principal Dr. N.Sudhakar Reddy spoke about Plastic Pollution and roles of citizens to make plastic free Puttur, which helps to protect human life, animal and plants. He also suggested several methods to avoid usage of plastic. Vice Principal emphasized on pollution free environment and created awareness on responsibilities of students. Various staff and students shared their view on Independence day.