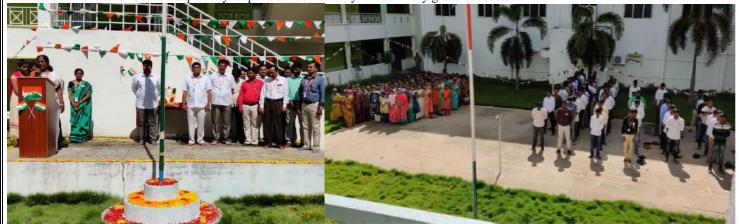

#### INDEPENDENCE DAY CELEBRATIONS

On 15Th August 2019 Independence Day celebration was started at 8.00 A.M. in the campus. All B.Tech/M.Tech/MBA & MCA students, NSS Volunteers about 450 members, All Teaching and Non Teaching staff of the institute have attended for the celebrations. All were assembled in C-Block Open Auditorium at 7.50 am. Our Vice Chairman was presided the event, Principal Dr. N.Sudhakar Reddy, and all the Heads of various Departments, NSS Program Officer, Administrative Officer, and Dean of Training and Placement section were gathered on the Dias.

The function was started with prayer song and Physical Director invited Vice Chairman to hoist the flag. Some of the students and staff sung the prayer song, flag song and patriotic songs.

Speeches:

Vice Chariman, Ravuri V Balaji spoke about corruption, education to rural people and measures to be taken to become developed country. He also suggested to all the students to give respect to the freedom fighters and to have minimum responsibility towards the development of the country. Principal Dr. N.Sudhakar Reddy spoke about Plastic Pollution and roles of citizens to make plastic free Puttur, which helps to protect human life, animal and plants. He also suggested several methods to avoid usage of plastic. Vice Principal emphasized on pollution free environment and created awareness on responsibilities of students. Various staff and students shared their view on Independence day.