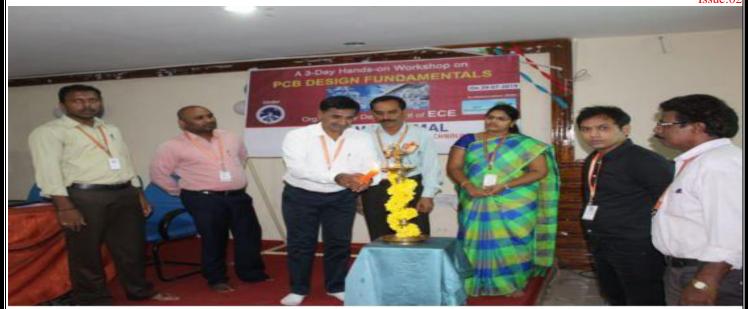

### Workshops/Conferences/Symposiums/Guest lectures

The department of Electronics and Communication Engineering at Sri Venkatesa Perumal College of Engineering and technology organized a 3 – Days Hands on workshop entitled as 'PCB Design fundamentals' on 29th to 31st July 2019 in association with APSSDC. We have organized this workshop to provide our II –Tech (ECE) students a widespread knowledge and understanding of practical PCB Designing.