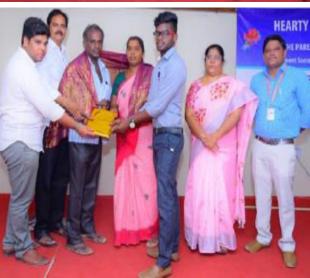

### **Technical Fest**

One day National Level Technical Fest Was held on September 15,2019. Dr.N.Sudhakar Reddy,Principal and Mr. Ravuri Balaji,Vice Chairman inaugurated the programme. Students from various colleges participated in Project Presentation, Poster Presentation, Technical quiz and Project expo and exhibited their unique talents of budding engineers. Winners and runners were given mementos and cash prizes by the Principal.