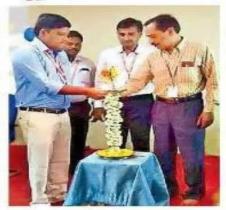

# విద్యార్థులు సబ్జెక్టుపై పట్టు సాధించాలి

పుత్తూరు, స్వూస్ట్ మెడ్: ఇంజినీరింగ్ విద్యార్థులు సబ్జెక్టుపై పట్టు సాధించా లని, తదాారా భవిష్యత్తులో ఉజాల భవిష్యత్తు ఉంటుందని పుత్తూరు ఎస్వీ కళాశాల ప్రిన్సిపల్ సుధాకర్రెడ్డి పేర్కొన్నారు. సోమ వారం పుత్తూరు పట్టణ పరిధిలోని శ్రీవెంకటేశ పెరుమాలో අරසිනි రింగ్(అటానమస్) కళాశాలలో కంప్యూ టర్ సైన్సు అండ్ ఇంజినీరింగ్ విభాగం ఆధ్వర్యంలో కంప్యూటర్ టెక్సికల్ అసోషియేషన్ను ఆయన జ్యోతి వెలిగించి ప్రారంభిం చారు. విద్యార్థిలో దాగిఉన్న మేథ స్సును బహిర్గతం చేయటానికి టెక్ని కల్ అసోషియేషన్ ద్వారా నిర్వహించే

జ్యోతి వెలిగించి ప్రారంభస్తున్న ట్రిన్సిపల్ డాక్టర్ సుధాకర్**రె**డ్డి

సద్వినియోగం చేసుకోవాలన్నారు. కంప్యూటర్ సైన్సు అండ్ ఇంజినీరింగ్ విభాగాధిపతి బ్రొఫెసర్ బాలసుబ మణి మాట్లాడుతూ అకడమిక్ కోర్పు లకు అదనంగా పరిశ్రమలకు తగిన విధంగా విద్యార్థులను తీర్చిదిద్దడానికి టెక్పికల్ అసోషియేషన్ ద్వారా వర్క్ షాపులు, సెమినార్స్, గెస్ట నిర్వహిస్తున్నట్లు తెలిపారు. మూడు రోజులు పాటు నిర్వహించే ఈ సెమీ నార్ను విద్యార్థులు వినియోగించుకుని మెరుగైన ఫలితాలు సాధించాలన్నారు. ఈ సందర్భంగా బేసిక్ పైధాన్ ప్లోగా మింగ్ పై విద్యార్థులకు శిక్షణ ఇవ్వను న్నట్లు తెలిపారు. కళాశాల డిప్లామా వైస్ ట్రిన్సిపల్ జిలానీ, సీఎస్టీఏ