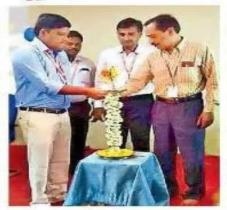

# విద్యార్థులు సబ్జెక్టుపై పట్టు సాధించాలి

పుత్తూరు, స్వూస్ట్ మెడ్: ఇంజినీరింగ్ విద్యార్థులు సబ్జెక్టుపై పట్టు సాధించా లని, తదాారా భవిష్యత్తులో ఉజాల భవిష్యత్తు ఉంటుందని పుత్తూరు ఎస్వీ కళాశాల ప్రిన్సిపల్ సుధాకర్రెడ్డి పేర్కొన్నారు. సోమ వారం పుత్తూరు పట్టణ పరిధిలోని శ్రీవెంకటేశ పెరుమాలో අරසිනි రింగ్(అటానమస్) కళాశాలలో కంప్యూ టర్ సైన్సు అండ్ ఇంజినీరింగ్ విభాగం ఆధ్వర్యంలో కంప్యూటర్ టెక్సికల్ అసోషియేషన్ను ఆయన జ్యోతి వెలిగించి ప్రారంభిం చారు. విద్యార్థిలో దాగిఉన్న మేథ స్సును బహిర్గతం చేయటానికి టెక్ని కల్ అసోషియేషన్ ద్వారా నిర్వహించే

జ్యోతి వెలిగించి ప్రారంభస్తున్న ట్రిన్సిపల్ డాక్టర్ సుధాకర్**రె**డ్డి

సద్వినియోగం చేసుకోవాలన్నారు. కంప్యూటర్ సైన్సు అండ్ ఇంజినీరింగ్ విభాగాధిపతి బ్రొఫెసర్ బాలసుబ మణి మాట్లాడుతూ అకడమిక్ కోర్పు లకు అదనంగా పరిశ్రమలకు తగిన విధంగా విద్యార్థులను తీర్చిదిద్దడానికి టెక్పికల్ అసోషియేషన్ ద్వారా వర్క్ షాపులు, సెమినార్స్, గెస్ట నిర్వహిస్తున్నట్లు తెలిపారు. మూడు రోజులు పాటు నిర్వహించే ఈ సెమీ నార్ను విద్యార్థులు వినియోగించుకుని మెరుగైన ఫలితాలు సాధించాలన్నారు. ఈ సందర్భంగా బేసిక్ పైధాన్ ప్లోగా మింగ్ పై విద్యార్థులకు శిక్షణ ఇవ్వను న్నట్లు తెలిపారు. కళాశాల డిప్లామా వైస్ ట్రిన్సిపల్ జిలానీ, సీఎస్టీఏ